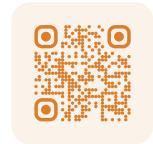

## Where can I download the app?

You can also manage your Bezahlkarte via the app:

- Scan the QR code or
- Download the Bezahlkarte app from the Apple App Store or Google Play Store: bezahlkarte.eu/app